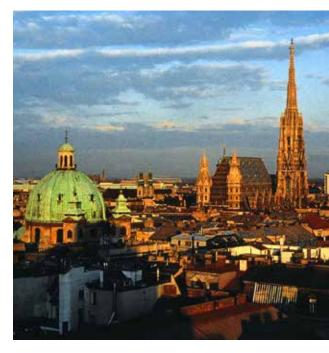

# **VIENNA 1900— TRADITION & MODERNISM**

April 15–23

#### Masterworks 10

# **Upshaw Sings** Mahler and Golijov

Legendary soprano Dawn Upshaw displays her unsurpassed versatility, first with songs created especially for her by modern master Osvaldo Golijov, who has won a Grammy award and was hailed as Musical America's Composer of the Year, then by performing the role of a young angel praising the delights of heaven in the radiant finale of Mahler's sweetest, most gentle symphony.

# **VIENNA 1900— TRADITION & MODERNISM**

April 15-23

#### **FESTIVAL: VIENNA 1900**

This festival encompasses two weekends of programs (April 15 & 16 and April 22 & 23) at both the Ohio and Southern theatres.