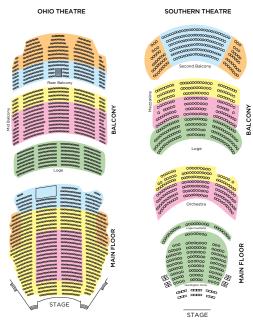

# Subscription Prices and Packages

| OHIO THEATRE                     | MW12  | MW8   | MWP4  | SNGL |  |
|----------------------------------|-------|-------|-------|------|--|
| LOGE                             | \$744 | \$496 | \$260 | \$68 |  |
| PRIME ORCHESTRA<br>MEZZANINE     | \$516 | \$344 | \$180 | \$48 |  |
| ORCHESTRA RING<br>REAR MEZZANINE | \$408 | \$272 | \$140 | \$38 |  |
| REAR ORCHESTRA<br>REAR BALCONY   | \$276 | \$184 | \$100 | \$25 |  |

| SOUTHERN THEATRE                 | ST4   | SNGL |  |  |
|----------------------------------|-------|------|--|--|
| HUNTINGTON CIRCLE LOGE           | \$248 | \$68 |  |  |
| MID ORCHESTRA<br>MEZZANINE       | \$172 | \$48 |  |  |
| REAR ORCHESTRA<br>REAR MEZZANINE | \$136 | \$38 |  |  |
| SECOND BALCONY                   | \$92  | \$25 |  |  |