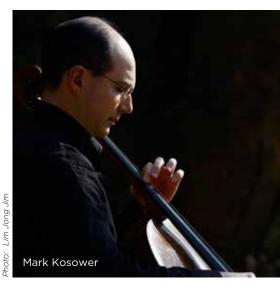

# Dvořák and Haydn

In his magnificent Symphony No. 7, Czech master Antonín Dvořák set aside his usual practice of drawing upon his country's folk music and created a solid, mainstream symphony worthy of Brahms' approval. This concert also features an engaging cello concerto by Haydn performed by the principal cello of the Cleveland Orchestra, Mark Kosower, and Christopher Theofanidis' Muse, an attractive homage to Bach commissioned by the Orpheus Chamber Orchestra for its New Brandenburg Project.

#### Ohio Theatre

Robert Moody, conductor Mark Kosower, cello

#### **PROGRAM**

Theofanidis: Muse

Haydn: Concerto in C Major for Cello and Orchestra, H. VII B 1

Dvořák: Symphony No. 7 in D Minor, Op. 70

Join us Saturday night after the concert for a Pilsner Fest in the Galbreath Pavilion with our musicians and special guests.